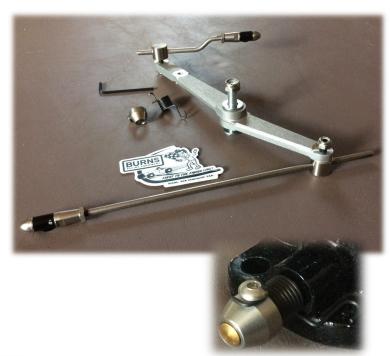

## Four Cylinder Throttle Linkage From Burns

dave@burnsracingequipment.com 1-866-653-3673

Burns throttle linkage kits are now available to ease the installation of single or dual carbs on your Burns manifold. These kits use the Burns aluminum throttle arm, Stromberg rod ends, Stromberg linkage to connect the dual carbs and easily adjustable swivels of our own design. Both feature a throttle return set-up developed in conjunction with Stromberg Carburator Co. that does away with the need for any additional return springs.

Detail - Throttle Return Set-Up on Single Carb Linkage

Detail - Swivel - After set screw locates swivel body on rod the lock-nut is adjusted to avoid excess slop.

Stainless steel is used throughout, with the exception of some standard hardware items. These kits have undergone many miles of testing and have been refined to this final design. They come preassembled and packaged with instructions and an allen hex wrench to ease swivel adjustment.