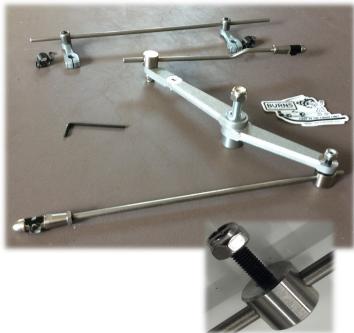

## Four Cylinder Throttle Linkage From Burns

dave@burnsracingequipment.com 1-866-653-3673

Burns throttle linkage kits are now available to ease the installation of single or dual carbs on your Burns manifold. These kits use the Burns aluminum throttle arm, Stromberg rod ends, Stromberg linkage to connect the dual carbs and easily adjustable swivels of our own design. Both feature a throttle return set-up developed in conjunction with Stromberg Carburator Co. that does away with the need for any additional return springs.

Detail - Throttle Return Set-Up on Single Carb Linkage

Detail - Swivel - After set screw locates swivel body on rod the lock-nut is adjusted to avoid excess slop.

Stainless steel is used throughout, with the exception of some standard hardware items. These kits have undergone many miles of testing and have been refined to this final design. They come preassembled and packaged with instructions and an allen hex wrench to ease swivel adjustment.